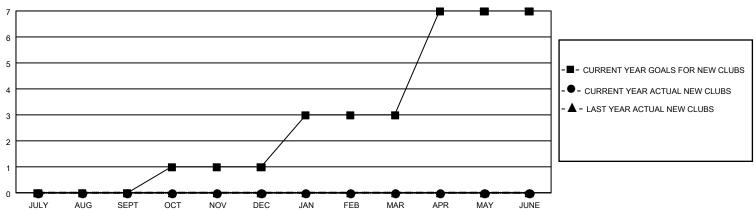

## **GMT MONTHLY MEMBERSHIP PROGRESS REPORT**

Multiple District 109

Results as of: 1/31/2020

LOCATION: ICELAND

| GMT: OPEN     |               |             |               |                       |                        |                         | GMT CA 4                                           |  |
|---------------|---------------|-------------|---------------|-----------------------|------------------------|-------------------------|----------------------------------------------------|--|
| Clubs         |               |             |               | Members               |                        |                         |                                                    |  |
|               | RESULTS FOR   | R 2019-2020 |               | RESULTS FOR 2019-2020 |                        |                         |                                                    |  |
| QUARTER       | NEW CLUB GOAL | NEW CLUBS   | DROPPED CLUBS | QUARTER MEM           | BER GROWTH NET<br>GOAL | MEMBER GROWTH<br>ACTUAL | DROPPED<br>MEMBERS ACTUAL<br>(including transfers) |  |
| JULY/AUG/SEPT | 0             | 0           | 0             | JULY/AUG/SEPT         | 162                    | 28                      | 64                                                 |  |
| OCT/NOV/DEC   | 3             | 0           | 0             | OCT/NOV/DEC           | 177                    | 52                      | 128                                                |  |
| JAN/FEB/MAR   | 6             | 0           | 0             | JAN/FEB/MAR           | 360                    | 37                      | 15                                                 |  |
| APR/MAY/JUNE  | 12            | 0           | 0             | APR/MAY/JUNE          | 330                    | 0                       | 0                                                  |  |

## GOALS AND ACTUAL NEW CLUBS CUMULATIVE