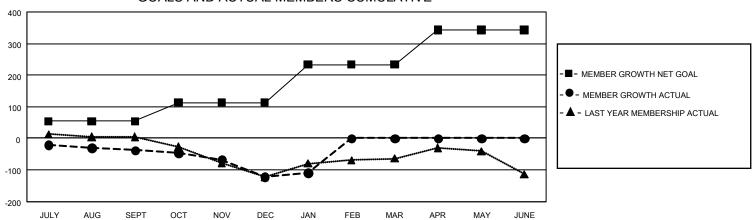

## **GMT MONTHLY MEMBERSHIP PROGRESS REPORT**

Multiple District 109

Results as of: 1/31/2020

LOCATION: ICELAND

| GMT: OPEN     |               |             |               |                       |                        |                         | GMT CA 4                                           |  |
|---------------|---------------|-------------|---------------|-----------------------|------------------------|-------------------------|----------------------------------------------------|--|
| Clubs         |               |             |               | Members               |                        |                         |                                                    |  |
|               | RESULTS FOR   | R 2019-2020 |               | RESULTS FOR 2019-2020 |                        |                         |                                                    |  |
| QUARTER       | NEW CLUB GOAL | NEW CLUBS   | DROPPED CLUBS | QUARTER MEM           | BER GROWTH NET<br>GOAL | MEMBER GROWTH<br>ACTUAL | DROPPED<br>MEMBERS ACTUAL<br>(including transfers) |  |
| JULY/AUG/SEPT | 0             | 0           | 0             | JULY/AUG/SEPT         | 162                    | 28                      | 64                                                 |  |
| OCT/NOV/DEC   | 3             | 0           | 0             | OCT/NOV/DEC           | 177                    | 52                      | 128                                                |  |
| JAN/FEB/MAR   | 6             | 0           | 0             | JAN/FEB/MAR           | 360                    | 37                      | 15                                                 |  |
| APR/MAY/JUNE  | 12            | 0           | 0             | APR/MAY/JUNE          | 330                    | 0                       | 0                                                  |  |

## GOALS AND ACTUAL MEMBERS CUMULATIVE

| DROPPED CLUBS: 0           |     | 51 CLUBS OF 234 ADDED 1 OR MORE | GENDER DISTRIBUTION             |                |    |
|----------------------------|-----|---------------------------------|---------------------------------|----------------|----|
|                            |     | NEW MEMBERS                     | MALE                            | 4,396 (76.89%) |    |
| DROPPED MEMBERS            |     |                                 | FEMALE                          | 1,321 (23.11%) |    |
| DECEASED                   | 43  | CLICK HERE FOR CUMULATIVE       | TOTAL FAMILY UNIT MEMBERS       |                | 28 |
| CLUB CANCELLED 0 OTHER 164 |     | MEMBERSHIP DATA                 | FAMILY MEMBERS PAYING HALF DUES |                | 14 |
| TOTAL                      | 207 |                                 | DOES                            |                |    |